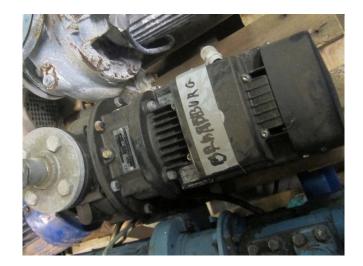

#### **Used Grundfos NB 32-125.1/121**

Used Grundfos NB 32-125.1/121 waterpump. Non-self-priming, singlestage, centrifugal volute pump designed according to ISO 5199 with dimensions and rated performance according to EN 733 (10 bar). Flanges are PN 16 with dimensions according to EN 1092-2. The pump has an axial suction port, radial discharge port, horizontal shaft and a back pull-out design enabling removal of the motor, motor stool, cover and impeller without disturbing the pump housing or pipework. The unbalanced rubber bellows seal is according to DIN EN 12756. The pump is close-coupled to a fan-cooled asynchronous motor. The motor includes a frequency converter and PI controller in the motor terminal box. This enables continuously variable