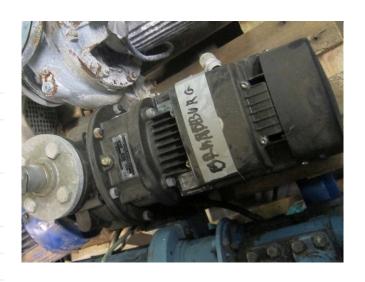

#### **Used Grundfos NB 32-125.1/121**

Used Grundfos NB 32-125.1/121 waterpump. Non-self-priming, singlestage, centrifugal volute pump designed according to ISO 5199 with dimensions and rated performance according to EN 733 (10 bar). Flanges are PN 16 with dimensions according to EN 1092-2. The pump has an axial suction port, radial discharge port, horizontal shaft and a back pull-out design enabling removal of the motor, motor stool, cover and impeller without disturbing the pump housing or pipework. The unbalanced rubber bellows seal is according to DIN EN 12756. The pump is close-coupled to a fan-cooled asynchronous motor. The motor includes a frequency converter and PI controller in the motor terminal box. This enables continuously variable