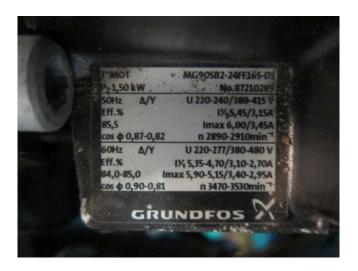

### **Specifications**

| Marque                 | Grundfos           |
|------------------------|--------------------|
| Туре                   | NB 32-125.1/121    |
| Débit volumique Q max. | 19,7               |
| $(m^3/h)$              |                    |
| Hauteur de livraison H | 15,7               |
| max. (m)               |                    |
| Puissance max. (kW     | 1,5                |
| Remarks                | 1,5 kW at 2910 RPM |
| Stock                  | 1                  |