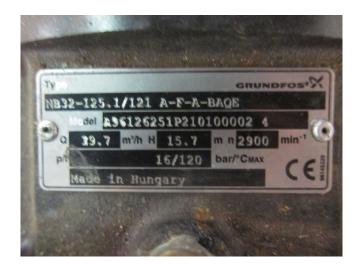

### **Specifications**

| Marque                 | Grundfos           |
|------------------------|--------------------|
| Туре                   | NB 32-125.1/121    |
| Débit volumique Q max. | 19,7               |
| $(m^3/h)$              |                    |
| Hauteur de livraison H | 15,7               |
| max. (m)               |                    |
| Puissance max. (kW     | 1,5                |
| Remarks                | 1,5 kW at 2910 RPM |
| Stock                  | 1                  |